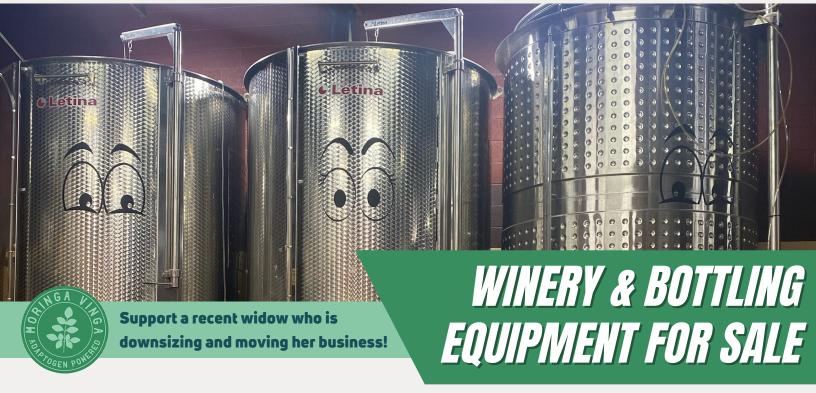

## **VARIABLE CAPACITY TANKS**

- Letina Variable Capacity Tank (8,500 Liters)
- Letina Variable Capacity Tank (8,500 Liters)
- Generic Variable Capacity Tank (9,000 Liters)